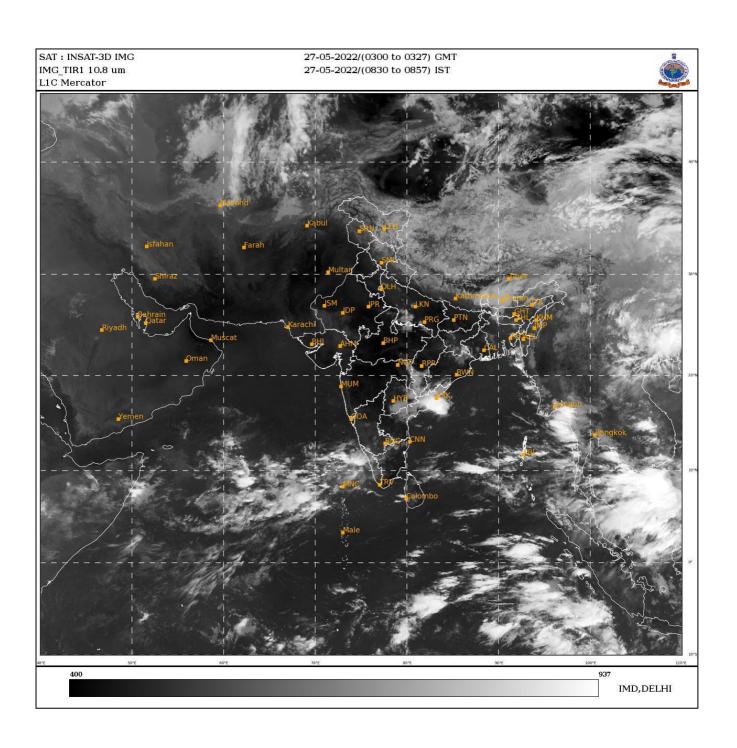

#### **BAY OF BENGAL:**

SCATTERED LOW AND MEDIUM CLOUDS WITH EMBEDDED MODERATE TO INTENSE CONVECTION LAY OVER WESTCENTRAL BAY OF BENGAL, OFF NORTH COASTAL ANDHRA PRADESH, SOUTH PARTS OF CENTRAL BAY OF BENGAL, GULF OF MARTABAN, AND TENASSERIM COAST. SCATTERED LOW AND MEDIUM CLOUDS WITH EMBEDDED MODERATE TO INTENSE CONVECTION LAY OVER ARAKAN COAST, NORTHEAST BAY OF BENGAL, NORTH ANDAMAN SEA, ADJOINING SOUTHEAST BAY OF BENGAL AND WEAK TO MODERATE CONVECTION LAY OVER SOUTHWEST BAY OF BENGAL.

#### **ARABIAN SEA:**

SCATTERED LOW AND MEDIUM CLOUDS WITH EMBEDDED INTENSE TO VERY INTENSE CONVECTION LAY OVER SOUTHEAST ARABIAN SEA OFF KERALA COAST. SCATTERED LOW AND MEDIUM CLOUDS WITH EMBEDDED MODERATE TO INTENSE CONVECTION LAY OVER WESTCENTRAL ADJOINING SOUTH PARTS OF CENTRAL ARABIAN SEA AND COMORIN AREA.